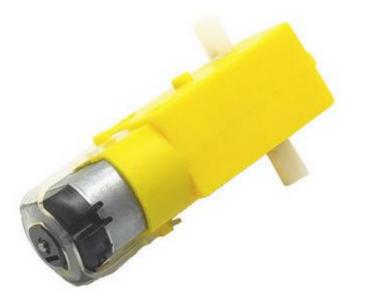

### **Dual Shaft Mini DC Gear Motor**

3~6V DC geared motors for robotics and small industrial application. This motor can run at approximately 100-RPM when driven by a single Li-Ion cell. It is most suitable for light weight robot running on low voltage. Out of its two shafts one shaft can be connected to wheel, other can be connected to the position encoder for position control.

#### **SKU: FAM1029**