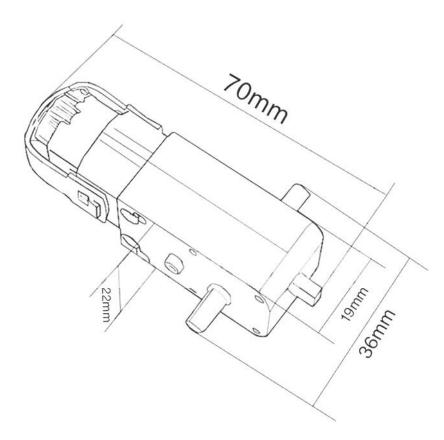

#### **Brief Data:**

- Operating Voltage: 3.0V ~ 6.0Vdc.
- Current: (No load) 3V-150mA, 6V-200mA.
- Speed: (No load) 3V-90rpm±10%, 6V-200rpm±10%.
- Torque: max. 0.8kg/cm.
- Reduction ratios: 1:48.
- Body Size: 70mm x 37mm x 23mm.
- Shaft Size: 8mm x 2mm diameter.
- Weight: 17.5 grams.

#### Mechanical Dimension:

#### Unit: mm

www.handsontec.com

Handsontec....

We have the parts for your ideas

HandsOn Technology provides a multimedia and interactive platform for everyone interested in electronics. From beginner to diehard, from student to lecturer. Information, education, inspiration and entertainment. Analog and digital, practical and theoretical; software and hardware.