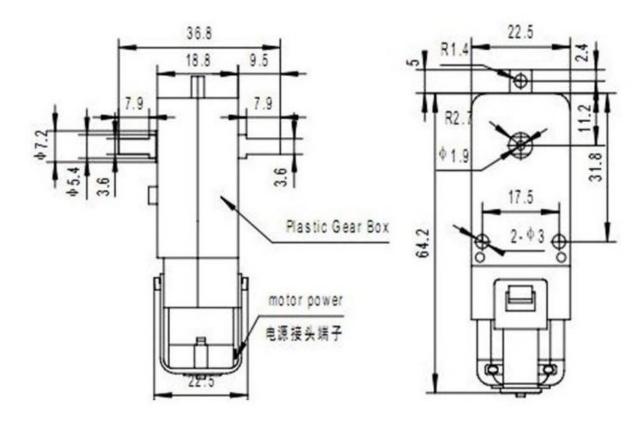

#### **Brief Data:**

- Operating Voltage: 3.0V ~ 6.0Vdc.
- Current: (No load) 3V-150mA, 6V-200mA.
- Speed: (No load) 3V-90rpm±10%, 6V-200rpm±10%.
- Torque: max. 0.8kg/cm.
- Reduction ratios: 1:48.
- Body Size: 70mm x 37mm x 23mm.
- Shaft Size: 8mm x 2mm diameter.
- Weight: 17.5 grams.

#### Mechanical Dimension:

#### Unit: mm

www.handsontec.com

Handsontec....

We have the parts for your ideas

HandsOn Technology provides a multimedia and interactive platform for everyone interested in electronics. From beginner to diehard, from student to lecturer. Information, education, inspiration and entertainment. Analog and digital, practical and theoretical; software and hardware.